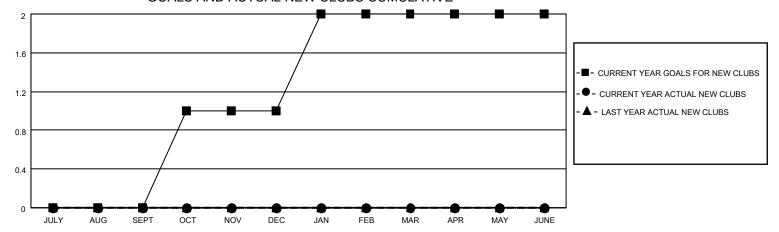

## GOALS AND ACTUAL NEW CLUBS CUMULATIVE

## MONTHLY MEMBERSHIP PROGRESS REPORT

LOCATION VIRGINIA District 24 I Results as of: 8/31/2021

| Clubs                 |               |           |               | Members               |                        |                         |                                                    |
|-----------------------|---------------|-----------|---------------|-----------------------|------------------------|-------------------------|----------------------------------------------------|
| RESULTS FOR 2021-2022 |               |           |               | RESULTS FOR 2021-2022 |                        |                         |                                                    |
| QUARTER               | NEW CLUB GOAL | NEW CLUBS | DROPPED CLUBS | QUARTER MEME          | BER GROWTH NET<br>GOAL | MEMBER GROWTH<br>ACTUAL | DROPPED<br>MEMBERS ACTUAL<br>(including transfers) |
| JULY/AUG/SEPT         | 0             | 0         | 0             | JULY/AUG/SEPT         | 60                     | 24                      | 29                                                 |
| OCT/NOV/DEC           | 1             | 0         | 0             | OCT/NOV/DEC           | 60                     | 0                       | 0                                                  |
| JAN/FEB/MAR           | 1             | 0         | 0             | JAN/FEB/MAR           | 60                     | 0                       | 0                                                  |
| APR/MAY/JUNE          | 0             | 0         | 0             | APR/MAY/JUNE          | 60                     | 0                       | 0                                                  |