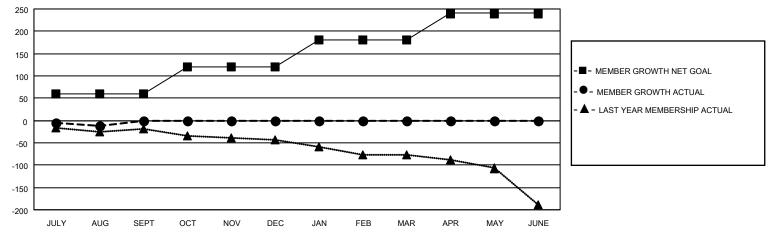

## GOALS AND ACTUAL MEMBERS CUMULATIVE

| DROPPED CLUBS: 0 |    | 13 CLUBS OF 90 ADDED 1 OR<br>MORE NEW MEMBERS | GENDER DISTRIBUTION                 |                |  |
|------------------|----|-----------------------------------------------|-------------------------------------|----------------|--|
|                  |    | WORL NEW WEIWBERS                             | MALE                                | 1,284 (66.43%) |  |
|                  |    |                                               | FEMALE                              | 649 (33.57%)   |  |
| DROPPED MEMBERS  |    |                                               | NON BINARY                          | 0 (0.00%)      |  |
|                  |    |                                               | PREFER NOT TO ANSWER                | 0 (0.00%)      |  |
| DECEASED         | 8  |                                               |                                     |                |  |
| CLUB CANCELLED   | 0  | CLICK HERE FOR CUMULATIVE                     | TOTAL FAMILY UNIT MEMBERS 286       |                |  |
| OTHER            | 21 | MEMBERSHIP DATA                               |                                     |                |  |
| TOTAL            | 29 |                                               | FAMILY MEMBERS PAYING HALF DUES 144 |                |  |
|                  |    |                                               |                                     |                |  |

## MONTHLY MEMBERSHIP PROGRESS REPORT

LOCATION VIRGINIA District 24 I Results as of: 8/31/2021

| Clubs                 |               |           |               | Members               |                        |                         |                                                    |
|-----------------------|---------------|-----------|---------------|-----------------------|------------------------|-------------------------|----------------------------------------------------|
| RESULTS FOR 2021-2022 |               |           |               | RESULTS FOR 2021-2022 |                        |                         |                                                    |
| QUARTER               | NEW CLUB GOAL | NEW CLUBS | DROPPED CLUBS | QUARTER MEME          | BER GROWTH NET<br>GOAL | MEMBER GROWTH<br>ACTUAL | DROPPED<br>MEMBERS ACTUAL<br>(including transfers) |
| JULY/AUG/SEPT         | 0             | 0         | 0             | JULY/AUG/SEPT         | 60                     | 24                      | 29                                                 |
| OCT/NOV/DEC           | 1             | 0         | 0             | OCT/NOV/DEC           | 60                     | 0                       | 0                                                  |
| JAN/FEB/MAR           | 1             | 0         | 0             | JAN/FEB/MAR           | 60                     | 0                       | 0                                                  |
| APR/MAY/JUNE          | 0             | 0         | 0             | APR/MAY/JUNE          | 60                     | 0                       | 0                                                  |